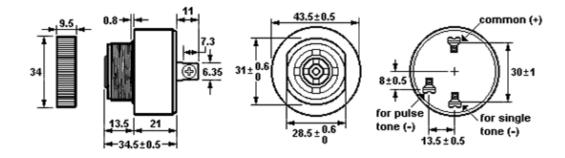

## **DIMENSIONS:**

## **SPECIFICATIONS:**

| RATED VOLTAGE:         | 24 VDC          |
|------------------------|-----------------|
| OPERATING VOLTAGE:     | 4 ~ 28          |
| MAX CURRENT:           | 30/20 mA        |
| SOUND OUTPUT LEVEL:    | 85/80dB @30CM   |
| TERMINAL TYPE:         | 3 SCREW LUGS    |
| RESONANT FREQUENCY:    | 2900 ± 500 Hz   |
| OPERATING TEMPERATURE: | -20 TO +60 °C   |
| TONE MODE:             | CONT / INTERMIT |
| FRAME DIAMETER:        | 43.5 mm         |
| FRAME DEPTH:           | 34.5 mm         |
| MOUNTING DIMENSIONS:   | Panel Mount     |